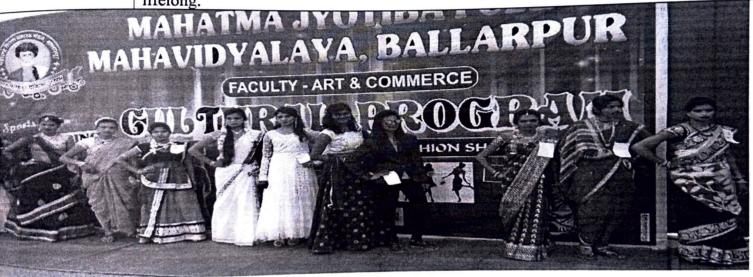

### MAHATMA JYOTIBA FULE MAHAVIDYALAYA BALLARPUR

SHIVAJI WARD, TAHSIL – BALLARPUR. DIST- CHANDRAPUR. PIN-442701 EMAIL: mjfballarpur@gmail.com Website: www.ballarpur.co.in

|                      | ACTIVITY REPORT                                                                                                                                                                                                                                                                                                                                                                                                                   |
|----------------------|-----------------------------------------------------------------------------------------------------------------------------------------------------------------------------------------------------------------------------------------------------------------------------------------------------------------------------------------------------------------------------------------------------------------------------------|
| ACADEMIC YEAR        | 2017-2018                                                                                                                                                                                                                                                                                                                                                                                                                         |
| NAME OF THE ACTIVITY | ANNUAL CULTURAL DAY                                                                                                                                                                                                                                                                                                                                                                                                               |
| NUMBER OF STUDENTS   | ALL STUDENTS OF INSTITUTE                                                                                                                                                                                                                                                                                                                                                                                                         |
| VENUE                | COLLEGE CAMPUS                                                                                                                                                                                                                                                                                                                                                                                                                    |
| BRIEF REPORT         | The Annual Cultural Day for Students was conducted by the Institute. Cultural Day includes singing, dancing which wove the magic of fun and joy into the event. On this day participants from individual and groups who excelled in the competitions received the Award consisting of a memento and certificate. At the end students enjoyed delicious meal with the memories of the whole event that will be cherished lifelong. |

# MAHATMA JYOTIBA FULE MAHAVIDYALAYA BALLARPUR

SHIVAJI WARD , TAHSIL - BALLARPUR . DIST- CHANDRAPUR. PIN-442701 EMAIL: mifballarpur@gmail.com Website: www.ballarpur.co.in

| ACADEMIC YEAR        | 2018-2019 ACTIVITY REPORT                                                                                                                                                                                                                                                                                                                                                                                               |
|----------------------|-------------------------------------------------------------------------------------------------------------------------------------------------------------------------------------------------------------------------------------------------------------------------------------------------------------------------------------------------------------------------------------------------------------------------|
| NAME OF THE ACTIVITY | ANNUAL CULTURAL DAY                                                                                                                                                                                                                                                                                                                                                                                                     |
| NUMBER OF STUDENTS   | ALL STUDENTS OF INSTITUTE                                                                                                                                                                                                                                                                                                                                                                                               |
| VENUE                | COLLEGE CAMPUS                                                                                                                                                                                                                                                                                                                                                                                                          |
| BRIEF REPORT         | The Annual Cultural Day for Students was conducted by the Institute. Cultural Da includes singing, dancing which wove the magic of fun and joy into the event. On this day participants from individual and groups who excelled in the competitions received the Award consisting of a memento and certificate. At the end students enjoyed delicious meal with the memories of the whole event that will be cherished. |
|                      |                                                                                                                                                                                                                                                                                                                                                                                                                         |

# MAHATMA JYOTIBA FULE MAHAVIDYALAYA BALLARPUR

SHIVAJI WARD, TAHSIL – BALLARPUR. DIST- CHANDRAPUR. PIN-442701
EMAIL: mifballarpur@gmail.com Website: www.ballarpur.co.in

|                      | ACTIVITY REPORT                                                                                                                                                                                                                                                                                                                                                                                                                   |
|----------------------|-----------------------------------------------------------------------------------------------------------------------------------------------------------------------------------------------------------------------------------------------------------------------------------------------------------------------------------------------------------------------------------------------------------------------------------|
| ACADEMIC YEAR        | 2019-2020                                                                                                                                                                                                                                                                                                                                                                                                                         |
| NAME OF THE ACTIVITY | ANNUAL CULTURAL DAY                                                                                                                                                                                                                                                                                                                                                                                                               |
| NUMBER OF STUDENTS   | ALL STUDENTS OF INSTITUTE                                                                                                                                                                                                                                                                                                                                                                                                         |
| VENUE                | COLLEGE CAMPUS                                                                                                                                                                                                                                                                                                                                                                                                                    |
| BRIEF REPORT         | The Annual Cultural Day for Students was conducted by the Institute. Cultural Day includes singing, dancing which wove the magic of fun and joy into the event. On this day participants from individual and groups who excelled in the competitions received the Award consisting of a memento and certificate. At the end students enjoyed delicious meal with the memories of the whole event that will be cherished lifelong. |

# MAHATMA JYOTIBA FULE MAHAVIDYALAYA BALLARPUR

SHIVAJI WARD, TAHSIL – BALLARPUR. DIST- CHANDRAPUR. PIN-442701
EMAIL: mifballarpur@gmail.com Website: www.ballarpur.co.in

|               | ACTIVITY REPORT                                                                                                                                                                                                                                                                                                                                                                                                         |
|---------------|-------------------------------------------------------------------------------------------------------------------------------------------------------------------------------------------------------------------------------------------------------------------------------------------------------------------------------------------------------------------------------------------------------------------------|
| ACADEMIC YEAR | 2021-2022 ACTIVITY REPORT                                                                                                                                                                                                                                                                                                                                                                                               |
| NAME OF THE   | ANNUAL CULTURAL DAY                                                                                                                                                                                                                                                                                                                                                                                                     |
| ACTIVITY      |                                                                                                                                                                                                                                                                                                                                                                                                                         |
| NUMBER OF     | ALL STUDENTS OF INSTITUTE                                                                                                                                                                                                                                                                                                                                                                                               |
| STUDENTS      |                                                                                                                                                                                                                                                                                                                                                                                                                         |
| VENUE         | COLLEGE CAMPUS Cultural Day                                                                                                                                                                                                                                                                                                                                                                                             |
| BRIEF REPORT  | The Annual Cultural Day for Students was conducted by the Institute. Cultural Day includes singing, dancing which wove the magic of fun and joy into the event. On this day participants from individual and groups who excelled in the competitions received the Award consisting of a memento and certificate. At the end students enjoyed delicious meal with the memories of the whole event that will be cherished |
|               | lifelong.                                                                                                                                                                                                                                                                                                                                                                                                               |

# MAHATMA JYOTIBA FULE MAHAVIDYALAYA BALLARPUR

SHIVAJI WARD, TAHSIL - BALLARPUR. DIST- CHANDRAPUR. PIN-442701

EMAIL: mifballarpur@gmail.com Website: www.ballarpur.co.in

|               | ACTIVITY REPORT                                                                                                                                                    |
|---------------|--------------------------------------------------------------------------------------------------------------------------------------------------------------------|
| ACADEMIC YEAR | 2022-2023                                                                                                                                                          |
| NAME OF THE   | ANNUAL CULTURAL DAY                                                                                                                                                |
| ACTIVITY      |                                                                                                                                                                    |
| NUMBER OF     | ALL STUDENTS OF INSTITUTE                                                                                                                                          |
| STUDENTS      |                                                                                                                                                                    |
| VENUE         | COLLEGE CAMPUS Cultural Day                                                                                                                                        |
| BRIEF REPORT  | The Annual Cultural Day for Students was conducted by the Institute. Cultural Day includes singing, dancing which wove the magic of fun and joy into the event. On |
|               |                                                                                                                                                                    |
|               | received the Award consisting of a memento and certificate. At the end students                                                                                    |
|               | enjoyed delicious meal with the memories of the whole event that will                                                                                              |
|               | lifelong.                                                                                                                                                          |
|               |                                                                                                                                                                    |