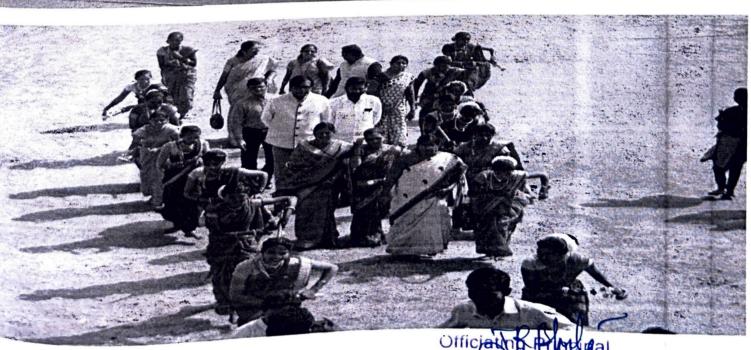

### MAHATMA JYOTIBA FULE MAHAVIDYALAYA BALLARPUR

SHIVAJI WARD, TAHSIL – BALLARPUR. DIST- CHANDRAPUR. PIN-442701 EMAIL: mjfballarpur@gmail.com Website: www.ballarpur.co.in

|                      | ACTIVITY REPORT                                                                                                                                                                                                                                                                                                                                                                                                                   |
|----------------------|-----------------------------------------------------------------------------------------------------------------------------------------------------------------------------------------------------------------------------------------------------------------------------------------------------------------------------------------------------------------------------------------------------------------------------------|
| ACADEMIC YEAR        | 2017-2018                                                                                                                                                                                                                                                                                                                                                                                                                         |
| NAME OF THE ACTIVITY | ANNUAL CULTURAL DAY                                                                                                                                                                                                                                                                                                                                                                                                               |
| NUMBER OF STUDENTS   | ALL STUDENTS OF INSTITUTE                                                                                                                                                                                                                                                                                                                                                                                                         |
| VENUE                | COLLEGE CAMPUS                                                                                                                                                                                                                                                                                                                                                                                                                    |
| BRIEF REPORT         | The Annual Cultural Day for Students was conducted by the Institute. Cultural Day includes singing, dancing which wove the magic of fun and joy into the event. On this day participants from individual and groups who excelled in the competitions received the Award consisting of a memento and certificate. At the end students enjoyed delicious meal with the memories of the whole event that will be cherished lifelong. |

# MAHATMA JYOTIBA FULE MAHAVIDYALAYA BALLARPUR

SHIVAJI WARD , TAHSIL - BALLARPUR . DIST- CHANDRAPUR. PIN-442701 EMAIL: mifballarpur@gmail.com Website: www.ballarpur.co.in

| ACADEMIC YEAR        | 2018-2019 ACTIVITY REPORT                                                                                                                                                                                                                                                                                                                                                                                               |
|----------------------|-------------------------------------------------------------------------------------------------------------------------------------------------------------------------------------------------------------------------------------------------------------------------------------------------------------------------------------------------------------------------------------------------------------------------|
| NAME OF THE ACTIVITY | ANNUAL CULTURAL DAY                                                                                                                                                                                                                                                                                                                                                                                                     |
| NUMBER OF STUDENTS   | ALL STUDENTS OF INSTITUTE                                                                                                                                                                                                                                                                                                                                                                                               |
| VENUE                | COLLEGE CAMPUS                                                                                                                                                                                                                                                                                                                                                                                                          |
| BRIEF REPORT         | The Annual Cultural Day for Students was conducted by the Institute. Cultural Da includes singing, dancing which wove the magic of fun and joy into the event. On this day participants from individual and groups who excelled in the competitions received the Award consisting of a memento and certificate. At the end students enjoyed delicious meal with the memories of the whole event that will be cherished. |
|                      |                                                                                                                                                                                                                                                                                                                                                                                                                         |

# MAHATMA JYOTIBA FULE MAHAVIDYALAYA BALLARPUR

SHIVAJI WARD, TAHSIL – BALLARPUR. DIST- CHANDRAPUR. PIN-442701
EMAIL: mifballarpur@gmail.com Website: www.ballarpur.co.in

|                      | ACTIVITY REPORT                                                                                                                                                                                                                                                                                                                                                                                                                   |
|----------------------|-----------------------------------------------------------------------------------------------------------------------------------------------------------------------------------------------------------------------------------------------------------------------------------------------------------------------------------------------------------------------------------------------------------------------------------|
| ACADEMIC YEAR        | 2019-2020                                                                                                                                                                                                                                                                                                                                                                                                                         |
| NAME OF THE ACTIVITY | ANNUAL CULTURAL DAY                                                                                                                                                                                                                                                                                                                                                                                                               |
| NUMBER OF STUDENTS   | ALL STUDENTS OF INSTITUTE                                                                                                                                                                                                                                                                                                                                                                                                         |
| VENUE                | COLLEGE CAMPUS                                                                                                                                                                                                                                                                                                                                                                                                                    |
| BRIEF REPORT         | The Annual Cultural Day for Students was conducted by the Institute. Cultural Day includes singing, dancing which wove the magic of fun and joy into the event. On this day participants from individual and groups who excelled in the competitions received the Award consisting of a memento and certificate. At the end students enjoyed delicious meal with the memories of the whole event that will be cherished lifelong. |

# MAHATMA JYOTIBA FULE MAHAVIDYALAYA BALLARPUR

SHIVAJI WARD, TAHSIL – BALLARPUR. DIST- CHANDRAPUR. PIN-442701
EMAIL: mifballarpur@gmail.com Website: www.ballarpur.co.in

|               | ACTIVITY REPORT                                                                                                                                                                                                                                                                                                                                                                                                         |
|---------------|-------------------------------------------------------------------------------------------------------------------------------------------------------------------------------------------------------------------------------------------------------------------------------------------------------------------------------------------------------------------------------------------------------------------------|
| ACADEMIC YEAR | 2021-2022 ACTIVITY REPORT                                                                                                                                                                                                                                                                                                                                                                                               |
| NAME OF THE   | ANNUAL CULTURAL DAY                                                                                                                                                                                                                                                                                                                                                                                                     |
| ACTIVITY      |                                                                                                                                                                                                                                                                                                                                                                                                                         |
| NUMBER OF     | ALL STUDENTS OF INSTITUTE                                                                                                                                                                                                                                                                                                                                                                                               |
| STUDENTS      |                                                                                                                                                                                                                                                                                                                                                                                                                         |
| VENUE         | COLLEGE CAMPUS Cultural Day                                                                                                                                                                                                                                                                                                                                                                                             |
| BRIEF REPORT  | The Annual Cultural Day for Students was conducted by the Institute. Cultural Day includes singing, dancing which wove the magic of fun and joy into the event. On this day participants from individual and groups who excelled in the competitions received the Award consisting of a memento and certificate. At the end students enjoyed delicious meal with the memories of the whole event that will be cherished |
|               | lifelong.                                                                                                                                                                                                                                                                                                                                                                                                               |

# MAHATMA JYOTIBA FULE MAHAVIDYALAYA BALLARPUR

SHIVAJI WARD, TAHSIL - BALLARPUR. DIST- CHANDRAPUR. PIN-442701

EMAIL: mifballarpur@gmail.com Website: www.ballarpur.co.in

|               | ACTIVITY REPORT                                                                                                                                                    |
|---------------|--------------------------------------------------------------------------------------------------------------------------------------------------------------------|
| ACADEMIC YEAR | 2022-2023                                                                                                                                                          |
| NAME OF THE   | ANNUAL CULTURAL DAY                                                                                                                                                |
| ACTIVITY      |                                                                                                                                                                    |
| NUMBER OF     | ALL STUDENTS OF INSTITUTE                                                                                                                                          |
| STUDENTS      |                                                                                                                                                                    |
| VENUE         | COLLEGE CAMPUS Cultural Day                                                                                                                                        |
| BRIEF REPORT  | The Annual Cultural Day for Students was conducted by the Institute. Cultural Day includes singing, dancing which wove the magic of fun and joy into the event. On |
|               |                                                                                                                                                                    |
|               | received the Award consisting of a memento and certificate. At the end students                                                                                    |
|               | enjoyed delicious meal with the memories of the whole event that will                                                                                              |
|               | lifelong.                                                                                                                                                          |
|               |                                                                                                                                                                    |