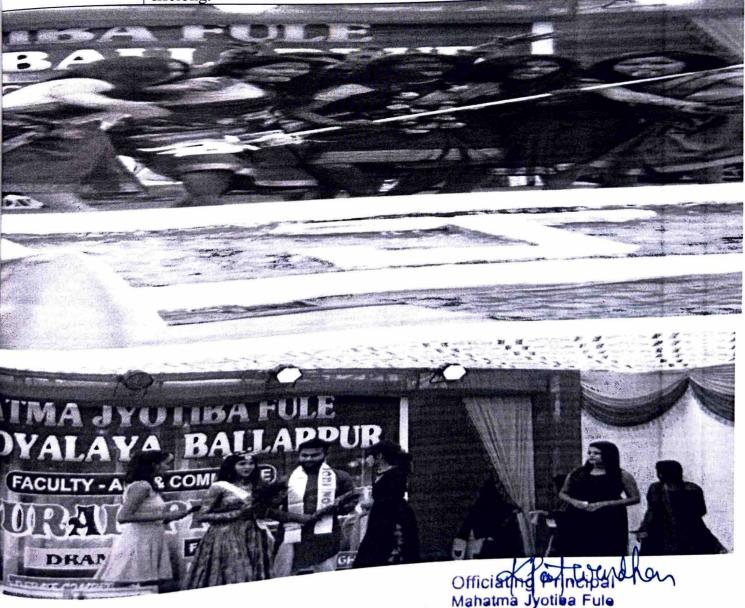

### MAHATMA JYOTIBA FULE MAHAVIDYALAYA BALLARPUR

SHIVAJI WARD, TAHSIL – BALLARPUR. DIST- CHANDRAPUR. PIN-442701 EMAIL: mjfballarpur@gmail.com Website: www.ballarpur.co.in

|                      | ACTIVITY REPORT                                                                                                                                                                                                                                                                                                                                                                                                                   |
|----------------------|-----------------------------------------------------------------------------------------------------------------------------------------------------------------------------------------------------------------------------------------------------------------------------------------------------------------------------------------------------------------------------------------------------------------------------------|
| ACADEMIC YEAR        | 2017-2018                                                                                                                                                                                                                                                                                                                                                                                                                         |
| NAME OF THE ACTIVITY | ANNUAL CULTURAL DAY                                                                                                                                                                                                                                                                                                                                                                                                               |
| NUMBER OF STUDENTS   | ALL STUDENTS OF INSTITUTE                                                                                                                                                                                                                                                                                                                                                                                                         |
| VENUE                | COLLEGE CAMPUS                                                                                                                                                                                                                                                                                                                                                                                                                    |
| BRIEF REPORT         | The Annual Cultural Day for Students was conducted by the Institute. Cultural Day includes singing, dancing which wove the magic of fun and joy into the event. On this day participants from individual and groups who excelled in the competitions received the Award consisting of a memento and certificate. At the end students enjoyed delicious meal with the memories of the whole event that will be cherished lifelong. |