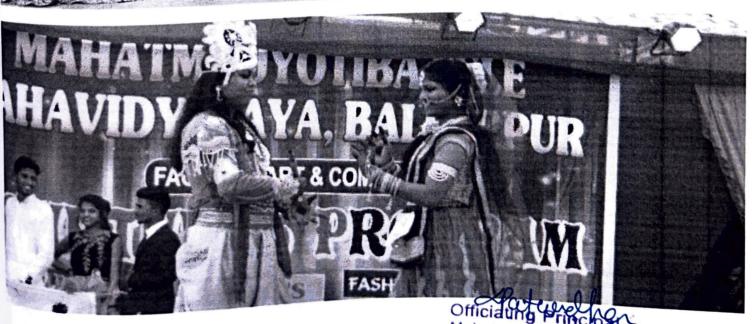

### MAHATMA JYOTIBA FULE MAHAVIDYALAYA BALLARPUR

SHIVAJI WARD, TAHSIL – BALLARPUR. DIST- CHANDRAPUR. PIN-442701 EMAIL: mjfballarpur@gmail.com Website: www.ballarpur.co.in

|                      | ACTIVITY REPORT                                                                                                                                                                                                                                                                                                                                                                                                                   |
|----------------------|-----------------------------------------------------------------------------------------------------------------------------------------------------------------------------------------------------------------------------------------------------------------------------------------------------------------------------------------------------------------------------------------------------------------------------------|
| ACADEMIC YEAR        | 2017-2018                                                                                                                                                                                                                                                                                                                                                                                                                         |
| NAME OF THE ACTIVITY | ANNUAL CULTURAL DAY                                                                                                                                                                                                                                                                                                                                                                                                               |
| NUMBER OF STUDENTS   | ALL STUDENTS OF INSTITUTE                                                                                                                                                                                                                                                                                                                                                                                                         |
| VENUE                | COLLEGE CAMPUS                                                                                                                                                                                                                                                                                                                                                                                                                    |
| BRIEF REPORT         | The Annual Cultural Day for Students was conducted by the Institute. Cultural Day includes singing, dancing which wove the magic of fun and joy into the event. On this day participants from individual and groups who excelled in the competitions received the Award consisting of a memento and certificate. At the end students enjoyed delicious meal with the memories of the whole event that will be cherished lifelong. |

# MAHATMA JYOTIBA FULE MAHAVIDYALAYA BALLARPUR

SHIVAJI WARD , TAHSIL - BALLARPUR . DIST- CHANDRAPUR. PIN-442701 EMAIL: mifballarpur@gmail.com Website: www.ballarpur.co.in

| ACADEMIC YEAR        | 2018-2019 ACTIVITY REPORT                                                                                                                                                                                                                                                                                                                                                                                               |
|----------------------|-------------------------------------------------------------------------------------------------------------------------------------------------------------------------------------------------------------------------------------------------------------------------------------------------------------------------------------------------------------------------------------------------------------------------|
| NAME OF THE ACTIVITY | ANNUAL CULTURAL DAY                                                                                                                                                                                                                                                                                                                                                                                                     |
| NUMBER OF STUDENTS   | ALL STUDENTS OF INSTITUTE                                                                                                                                                                                                                                                                                                                                                                                               |
| VENUE                | COLLEGE CAMPUS                                                                                                                                                                                                                                                                                                                                                                                                          |
| BRIEF REPORT         | The Annual Cultural Day for Students was conducted by the Institute. Cultural Da includes singing, dancing which wove the magic of fun and joy into the event. On this day participants from individual and groups who excelled in the competitions received the Award consisting of a memento and certificate. At the end students enjoyed delicious meal with the memories of the whole event that will be cherished. |
|                      |                                                                                                                                                                                                                                                                                                                                                                                                                         |

# MAHATMA JYOTIBA FULE MAHAVIDYALAYA BALLARPUR

SHIVAJI WARD, TAHSIL – BALLARPUR. DIST- CHANDRAPUR. PIN-442701
EMAIL: mifballarpur@gmail.com Website: www.ballarpur.co.in

|                      | ACTIVITY REPORT                                                                                                                                                                                                                                                                                                                                                                                                                   |
|----------------------|-----------------------------------------------------------------------------------------------------------------------------------------------------------------------------------------------------------------------------------------------------------------------------------------------------------------------------------------------------------------------------------------------------------------------------------|
| ACADEMIC YEAR        | 2019-2020                                                                                                                                                                                                                                                                                                                                                                                                                         |
| NAME OF THE ACTIVITY | ANNUAL CULTURAL DAY                                                                                                                                                                                                                                                                                                                                                                                                               |
| NUMBER OF STUDENTS   | ALL STUDENTS OF INSTITUTE                                                                                                                                                                                                                                                                                                                                                                                                         |
| VENUE                | COLLEGE CAMPUS                                                                                                                                                                                                                                                                                                                                                                                                                    |
| BRIEF REPORT         | The Annual Cultural Day for Students was conducted by the Institute. Cultural Day includes singing, dancing which wove the magic of fun and joy into the event. On this day participants from individual and groups who excelled in the competitions received the Award consisting of a memento and certificate. At the end students enjoyed delicious meal with the memories of the whole event that will be cherished lifelong. |

# MAHATMA JYOTIBA FULE MAHAVIDYALAYA BALLARPUR

SHIVAJI WARD, TAHSIL – BALLARPUR. DIST- CHANDRAPUR. PIN-442701
EMAIL: mifballarpur@gmail.com Website: www.ballarpur.co.in

|               | ACTIVITY REPORT                                                                                                                                                                                                                                                                                                                                                                                                         |
|---------------|-------------------------------------------------------------------------------------------------------------------------------------------------------------------------------------------------------------------------------------------------------------------------------------------------------------------------------------------------------------------------------------------------------------------------|
| ACADEMIC YEAR | 2021-2022 ACTIVITY REPORT                                                                                                                                                                                                                                                                                                                                                                                               |
| NAME OF THE   | ANNUAL CULTURAL DAY                                                                                                                                                                                                                                                                                                                                                                                                     |
| ACTIVITY      |                                                                                                                                                                                                                                                                                                                                                                                                                         |
| NUMBER OF     | ALL STUDENTS OF INSTITUTE                                                                                                                                                                                                                                                                                                                                                                                               |
| STUDENTS      |                                                                                                                                                                                                                                                                                                                                                                                                                         |
| VENUE         | COLLEGE CAMPUS Cultural Day                                                                                                                                                                                                                                                                                                                                                                                             |
| BRIEF REPORT  | The Annual Cultural Day for Students was conducted by the Institute. Cultural Day includes singing, dancing which wove the magic of fun and joy into the event. On this day participants from individual and groups who excelled in the competitions received the Award consisting of a memento and certificate. At the end students enjoyed delicious meal with the memories of the whole event that will be cherished |
|               | lifelong.                                                                                                                                                                                                                                                                                                                                                                                                               |

# MAHATMA JYOTIBA FULE MAHAVIDYALAYA BALLARPUR

SHIVAJI WARD, TAHSIL - BALLARPUR. DIST- CHANDRAPUR. PIN-442701

EMAIL: mifballarpur@gmail.com Website: www.ballarpur.co.in

|               | ACTIVITY REPORT                                                                                                                                                    |
|---------------|--------------------------------------------------------------------------------------------------------------------------------------------------------------------|
| ACADEMIC YEAR | 2022-2023                                                                                                                                                          |
| NAME OF THE   | ANNUAL CULTURAL DAY                                                                                                                                                |
| ACTIVITY      |                                                                                                                                                                    |
| NUMBER OF     | ALL STUDENTS OF INSTITUTE                                                                                                                                          |
| STUDENTS      |                                                                                                                                                                    |
| VENUE         | COLLEGE CAMPUS Cultural Day                                                                                                                                        |
| BRIEF REPORT  | The Annual Cultural Day for Students was conducted by the Institute. Cultural Day includes singing, dancing which wove the magic of fun and joy into the event. On |
|               |                                                                                                                                                                    |
|               | received the Award consisting of a memento and certificate. At the end students                                                                                    |
|               | enjoyed delicious meal with the memories of the whole event that will                                                                                              |
|               | lifelong.                                                                                                                                                          |
|               |                                                                                                                                                                    |