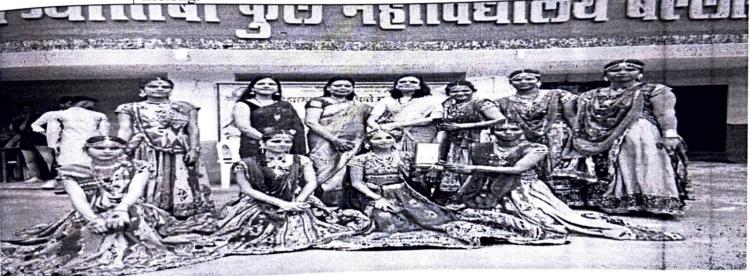

### MAHATMA JYOTIBA FULE MAHAVIDYALAYA BALLARPUR

SHIVAJI WARD, TAHSIL – BALLARPUR. DIST- CHANDRAPUR. PIN-442701 EMAIL: mjfballarpur@gmail.com Website: www.ballarpur.co.in

|                      | ACTIVITY REPORT                                                                                                                                                                                                                                                                                                                                                                                                                   |
|----------------------|-----------------------------------------------------------------------------------------------------------------------------------------------------------------------------------------------------------------------------------------------------------------------------------------------------------------------------------------------------------------------------------------------------------------------------------|
| ACADEMIC YEAR        | 2017-2018                                                                                                                                                                                                                                                                                                                                                                                                                         |
| NAME OF THE ACTIVITY | ANNUAL CULTURAL DAY                                                                                                                                                                                                                                                                                                                                                                                                               |
| NUMBER OF STUDENTS   | ALL STUDENTS OF INSTITUTE                                                                                                                                                                                                                                                                                                                                                                                                         |
| VENUE                | COLLEGE CAMPUS                                                                                                                                                                                                                                                                                                                                                                                                                    |
| BRIEF REPORT         | The Annual Cultural Day for Students was conducted by the Institute. Cultural Day includes singing, dancing which wove the magic of fun and joy into the event. On this day participants from individual and groups who excelled in the competitions received the Award consisting of a memento and certificate. At the end students enjoyed delicious meal with the memories of the whole event that will be cherished lifelong. |

# MAHATMA JYOTIBA FULE MAHAVIDYALAYA BALLARPUR

SHIVAJI WARD , TAHSIL - BALLARPUR . DIST- CHANDRAPUR. PIN-442701 EMAIL: mifballarpur@gmail.com Website: www.ballarpur.co.in

| ACADEMIC YEAR        | 2018-2019 ACTIVITY REPORT                                                                                                                                                                                                                                                                                                                                                                                               |
|----------------------|-------------------------------------------------------------------------------------------------------------------------------------------------------------------------------------------------------------------------------------------------------------------------------------------------------------------------------------------------------------------------------------------------------------------------|
| NAME OF THE ACTIVITY | ANNUAL CULTURAL DAY                                                                                                                                                                                                                                                                                                                                                                                                     |
| NUMBER OF STUDENTS   | ALL STUDENTS OF INSTITUTE                                                                                                                                                                                                                                                                                                                                                                                               |
| VENUE                | COLLEGE CAMPUS                                                                                                                                                                                                                                                                                                                                                                                                          |
| BRIEF REPORT         | The Annual Cultural Day for Students was conducted by the Institute. Cultural Da includes singing, dancing which wove the magic of fun and joy into the event. On this day participants from individual and groups who excelled in the competitions received the Award consisting of a memento and certificate. At the end students enjoyed delicious meal with the memories of the whole event that will be cherished. |
|                      |                                                                                                                                                                                                                                                                                                                                                                                                                         |

# MAHATMA JYOTIBA FULE MAHAVIDYALAYA BALLARPUR

SHIVAJI WARD, TAHSIL – BALLARPUR. DIST- CHANDRAPUR. PIN-442701
EMAIL: mifballarpur@gmail.com Website: www.ballarpur.co.in

|                      | ACTIVITY REPORT                                                                                                                                                                                                                                                                                                                                                                                                                   |
|----------------------|-----------------------------------------------------------------------------------------------------------------------------------------------------------------------------------------------------------------------------------------------------------------------------------------------------------------------------------------------------------------------------------------------------------------------------------|
| ACADEMIC YEAR        | 2019-2020                                                                                                                                                                                                                                                                                                                                                                                                                         |
| NAME OF THE ACTIVITY | ANNUAL CULTURAL DAY                                                                                                                                                                                                                                                                                                                                                                                                               |
| NUMBER OF STUDENTS   | ALL STUDENTS OF INSTITUTE                                                                                                                                                                                                                                                                                                                                                                                                         |
| VENUE                | COLLEGE CAMPUS                                                                                                                                                                                                                                                                                                                                                                                                                    |
| BRIEF REPORT         | The Annual Cultural Day for Students was conducted by the Institute. Cultural Day includes singing, dancing which wove the magic of fun and joy into the event. On this day participants from individual and groups who excelled in the competitions received the Award consisting of a memento and certificate. At the end students enjoyed delicious meal with the memories of the whole event that will be cherished lifelong. |

# MAHATMA JYOTIBA FULE MAHAVIDYALAYA BALLARPUR

SHIVAJI WARD, TAHSIL – BALLARPUR. DIST- CHANDRAPUR. PIN-442701
EMAIL: mifballarpur@gmail.com Website: www.ballarpur.co.in

|               | ACTIVITY REPORT                                                                                                                                                                                                                                                                                                                                                                                                         |
|---------------|-------------------------------------------------------------------------------------------------------------------------------------------------------------------------------------------------------------------------------------------------------------------------------------------------------------------------------------------------------------------------------------------------------------------------|
| ACADEMIC YEAR | 2021-2022 ACTIVITY REPORT                                                                                                                                                                                                                                                                                                                                                                                               |
| NAME OF THE   | ANNUAL CULTURAL DAY                                                                                                                                                                                                                                                                                                                                                                                                     |
| ACTIVITY      |                                                                                                                                                                                                                                                                                                                                                                                                                         |
| NUMBER OF     | ALL STUDENTS OF INSTITUTE                                                                                                                                                                                                                                                                                                                                                                                               |
| STUDENTS      |                                                                                                                                                                                                                                                                                                                                                                                                                         |
| VENUE         | COLLEGE CAMPUS Cultural Day                                                                                                                                                                                                                                                                                                                                                                                             |
| BRIEF REPORT  | The Annual Cultural Day for Students was conducted by the Institute. Cultural Day includes singing, dancing which wove the magic of fun and joy into the event. On this day participants from individual and groups who excelled in the competitions received the Award consisting of a memento and certificate. At the end students enjoyed delicious meal with the memories of the whole event that will be cherished |
|               | lifelong.                                                                                                                                                                                                                                                                                                                                                                                                               |

# MAHATMA JYOTIBA FULE MAHAVIDYALAYA BALLARPUR

SHIVAJI WARD, TAHSIL - BALLARPUR. DIST- CHANDRAPUR. PIN-442701

EMAIL: mifballarpur@gmail.com Website: www.ballarpur.co.in

|               | ACTIVITY REPORT                                                                                                                                                    |
|---------------|--------------------------------------------------------------------------------------------------------------------------------------------------------------------|
| ACADEMIC YEAR | 2022-2023                                                                                                                                                          |
| NAME OF THE   | ANNUAL CULTURAL DAY                                                                                                                                                |
| ACTIVITY      |                                                                                                                                                                    |
| NUMBER OF     | ALL STUDENTS OF INSTITUTE                                                                                                                                          |
| STUDENTS      |                                                                                                                                                                    |
| VENUE         | COLLEGE CAMPUS Cultural Day                                                                                                                                        |
| BRIEF REPORT  | The Annual Cultural Day for Students was conducted by the Institute. Cultural Day includes singing, dancing which wove the magic of fun and joy into the event. On |
|               |                                                                                                                                                                    |
|               | received the Award consisting of a memento and certificate. At the end students                                                                                    |
|               | enjoyed delicious meal with the memories of the whole event that will                                                                                              |
|               | lifelong.                                                                                                                                                          |
|               |                                                                                                                                                                    |