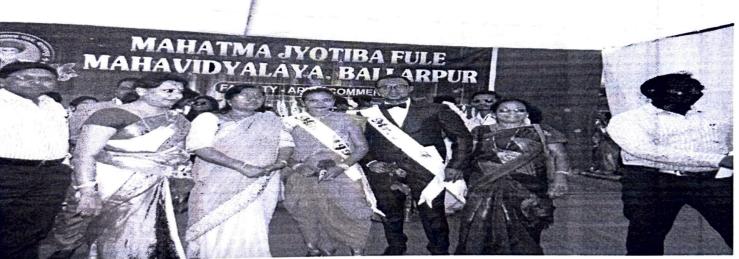

### MAHATMA JYOTIBA FULE MAHAVIDYALAYA BALLARPUR

SHIVAJI WARD, TAHSIL – BALLARPUR. DIST- CHANDRAPUR. PIN-442701 EMAIL: mjfballarpur@gmail.com Website: www.ballarpur.co.in

|                      | ACTIVITY REPORT                                                                                                                                                                                                                                                                                                                                                                                                                   |
|----------------------|-----------------------------------------------------------------------------------------------------------------------------------------------------------------------------------------------------------------------------------------------------------------------------------------------------------------------------------------------------------------------------------------------------------------------------------|
| ACADEMIC YEAR        | 2017-2018                                                                                                                                                                                                                                                                                                                                                                                                                         |
| NAME OF THE ACTIVITY | ANNUAL CULTURAL DAY                                                                                                                                                                                                                                                                                                                                                                                                               |
| NUMBER OF STUDENTS   | ALL STUDENTS OF INSTITUTE                                                                                                                                                                                                                                                                                                                                                                                                         |
| VENUE                | COLLEGE CAMPUS                                                                                                                                                                                                                                                                                                                                                                                                                    |
| BRIEF REPORT         | The Annual Cultural Day for Students was conducted by the Institute. Cultural Day includes singing, dancing which wove the magic of fun and joy into the event. On this day participants from individual and groups who excelled in the competitions received the Award consisting of a memento and certificate. At the end students enjoyed delicious meal with the memories of the whole event that will be cherished lifelong. |