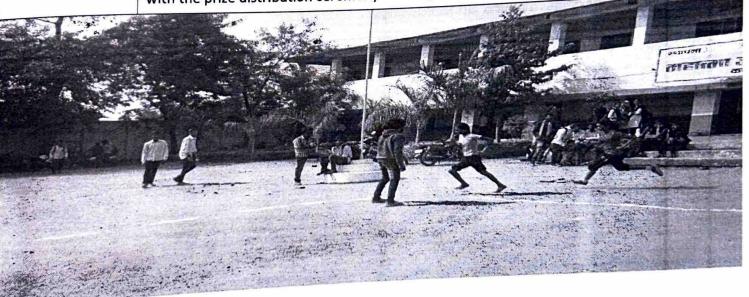

# MAHATMA JYOTIBA FULE MAHAVIDYALAYA BALLARPUR

SHIVAJI WARD, TAHSIL – BALLARPUR. DIST- CHANDRAPUR. PIN-442701 EMAIL: mjfballarpur@gmail.com Website: www.ballarpur.co.in

| ACADEMIC YEAR           | 2021-2022 ACTIVITY REPORT                                                                                                                                                                                                                                                                                                                         |
|-------------------------|---------------------------------------------------------------------------------------------------------------------------------------------------------------------------------------------------------------------------------------------------------------------------------------------------------------------------------------------------|
| NAME OF THE<br>ACTIVITY | ANNUAL SPORTS DAY                                                                                                                                                                                                                                                                                                                                 |
| NUMBER OF STUDENTS      | ALL STUDENTS OF INSTITUTE                                                                                                                                                                                                                                                                                                                         |
| VENUE                   | COLLEGE CAMPUS                                                                                                                                                                                                                                                                                                                                    |
| BRIEF REPORT            | The Annual Sports Day event was conducted by the institute in the month of January where various competitions took place. The event was reserved for sports event where competitions like volleyball, karate, Netball, Chess conducted. Finally the event ended with the prize distribution ceremony with big smiles on the face of participants. |